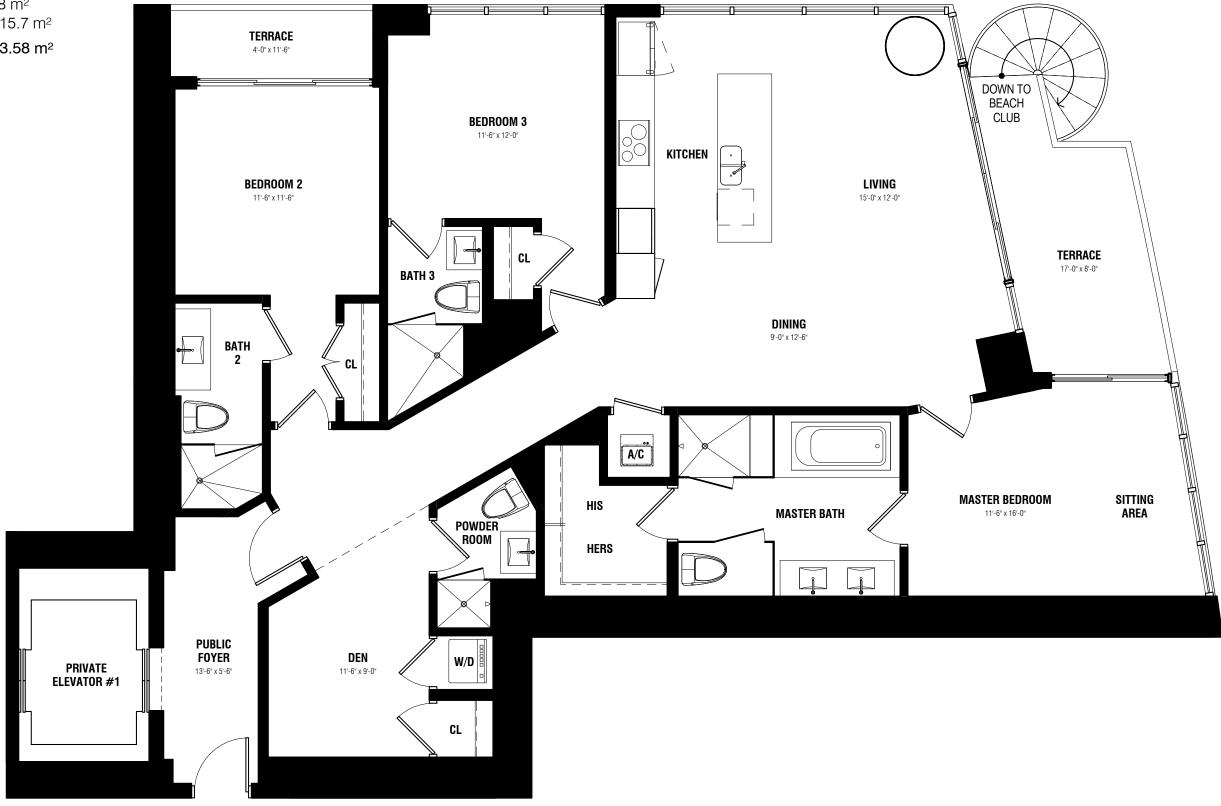

## **BEACH HOUSE RESIDENCE**

3 BEDROOM + DEN / 4 BATH

AC 1807 SF / 167.88 m<sup>2</sup> TERRACE 169 SF / 15.7 m<sup>2</sup> TOTAL 1976 SF / 183.58 m<sup>2</sup>

## BISCAYNE BEACH

 $East\ Edgewater\cdot Miami\ Residences$ 

Stated square footages and dimensions are measured to the exterior boundaries of the exterior walls and the centerline of interior airspace between the perimeter walls and excludes all interior structural components and other common elements. The method of measurement used herein is generally found in sales materials and is provided to allow a prospective buyer to compare the Units with units in other condominium projects that utilize the same method. Terraces are not part of the Unit. Measurements of rooms set forth on this floor plan are generally taken at the farthest points of each given room (as described above and as if the room were a perfect rectangle), without regard for any cutouts or variations. Accordingly, the interior air space dimensions are estimates based on preliminary plans and will vary with actual construction. All floor plans, specifications and other development plans are proposed and conceptual only, and are subject to change and will not necessarily accurately reflect the final plans and specifications.